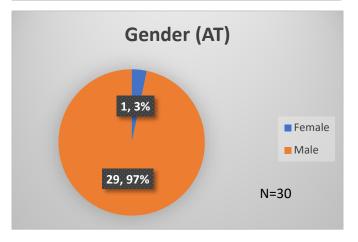

## Daily Data Dashboard – September 21, 2023 Demographics for JTDC Population Thursday Morning Midnight Count

Total # of probation Involved youth<sup>1</sup>: 1,295

<sup>&</sup>lt;sup>1</sup> Probation Active: Any youth who is pending sentencing with an active social history, has been formally placed on probation or supervision with Cook County Juvenile Probation on the date of the report.

<sup>\*</sup>Age, Gender and Race for Criminal Court population (N=2) is not represented in this report.

Data sources: cFive Supervisor – Probation Population and RMIS – JTDC Population