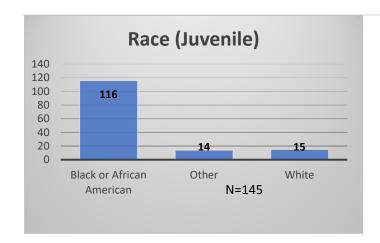

## Daily Data Dashboard – September 21, 2023 Demographics for JTDC Population Thursday Morning Midnight Count

Total # of probation Involved youth<sup>1</sup>: 1,295

<sup>&</sup>lt;sup>1</sup> Probation Active: Any youth who is pending sentencing with an active social history, has been formally placed on probation or supervision with Cook County Juvenile Probation on the date of the report.

<sup>\*</sup>Age, Gender and Race for Criminal Court population (N=2) is not represented in this report.

Data sources: cFive Supervisor – Probation Population and RMIS – JTDC Population