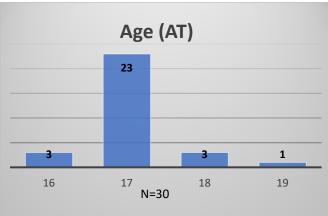

<sup>\*</sup>Age, Gender and Race for Criminal Court population (N=2) is not represented in this report.

Data sources: cFive Supervisor – Probation Population and RMIS – JTDC Population