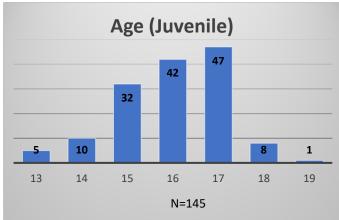

<sup>\*</sup>Age, Gender and Race for Criminal Court population (N=2) is not represented in this report.

Data sources: cFive Supervisor – Probation Population and RMIS – JTDC Population