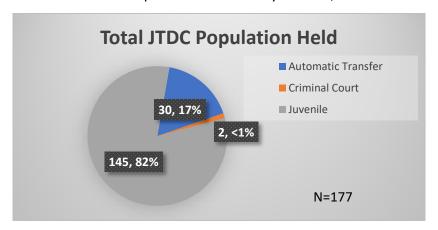

<sup>\*</sup>Age, Gender and Race for Criminal Court population (N=2) is not represented in this report.

Data sources: cFive Supervisor – Probation Population and RMIS – JTDC Population