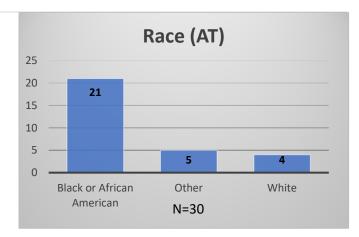

## Daily Data Dashboard – September 21, 2023 Demographics for JTDC Population Thursday Morning Midnight Count

Total # of probation Involved youth<sup>1</sup>: 1,295

<sup>&</sup>lt;sup>1</sup> Probation Active: Any youth who is pending sentencing with an active social history, has been formally placed on probation or supervision with Cook County Juvenile Probation on the date of the report.

<sup>\*</sup>Age, Gender and Race for Criminal Court population (N=2) is not represented in this report.

Data sources: cFive Supervisor – Probation Population and RMIS – JTDC Population