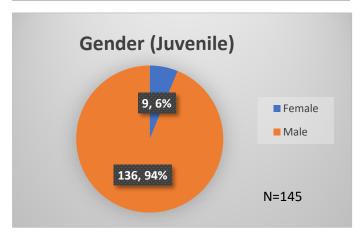

<sup>\*</sup>Age, Gender and Race for Criminal Court population (N=2) is not represented in this report.

Data sources: cFive Supervisor – Probation Population and RMIS – JTDC Population